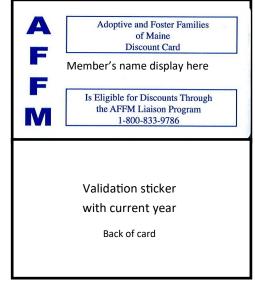

Families with the AFFM discount card enjoy savings on family activities such as bowling mini-golf, museums, roller skating, music classes, camping. YMCA/YWCA memberships and much more. All of our adoptive, foster, and kinship families will have this card (shown middle right) to be presented to each participating business. Please consider assisting the resource families of Maine by enrolling your business in our Discount Card Program.